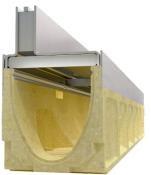

#### **Project Design Brief**

In order to maintain the aesthetics and importance of the memorial, a discreet drainage system was required. ACO's Brickslot was a perfect choice for that requirement because it was designed specifically to blend into its surrounding area. The discreet slot opens up underneath to a polymer concrete sloped drainage channel.

#### **Benefits**

- Brickslot is a discreet trench drain specifically designed for brick and stone pavers.
- The 3/8" flared slot is discreet and also prevents debri from being trapped and blocking the opening.