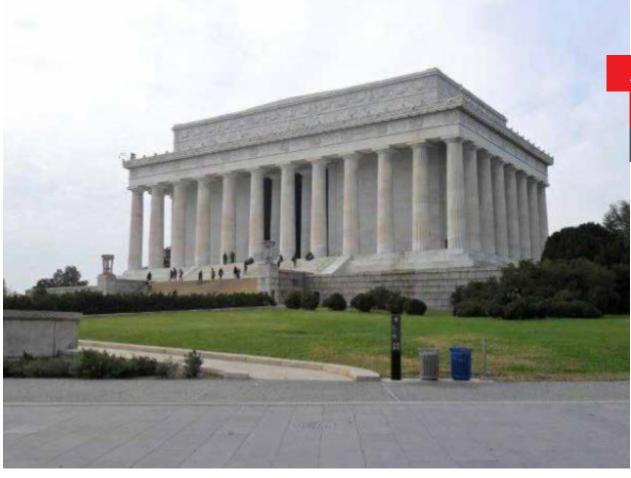

### National Mall, Lincoln Memorial, Granite Steps Washington, DC

The Lincoln Memorial is a US National memorial built to honor the 16th president of the United States, Abraham Lincoln. The memorial is on the western end of the National Mall, across from the Washington Monument.

#### **Project Design Brief**

In order to maintain the aesthetics and importance of the memorial, a discreet drainage system was required. ACO's Brickslot was a perfect choice for that requirement because it was designed specifically to blend into its surrounding area. The discreet slot opens up underneath to a polymer concrete sloped drainage channel.